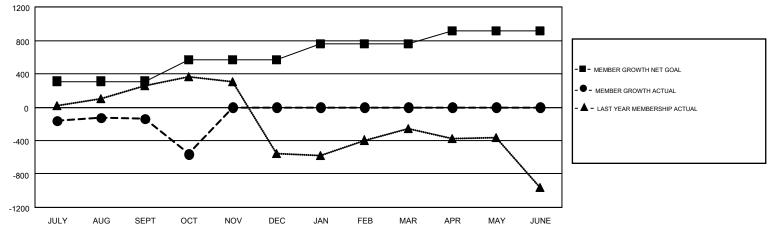

## GMT CA 6

|                       | Club          | s         |               | Members               |                           |                         |                                                    |  |
|-----------------------|---------------|-----------|---------------|-----------------------|---------------------------|-------------------------|----------------------------------------------------|--|
| RESULTS FOR 2019-2020 |               |           |               | RESULTS FOR 2019-2020 |                           |                         |                                                    |  |
| QUARTER               | NEW CLUB GOAL | NEW CLUBS | DROPPED CLUBS | QUARTER               | MEMBER GROWTH NET<br>GOAL | MEMBER GROWTH<br>ACTUAL | DROPPED<br>MEMBERS ACTUAL<br>(including transfers) |  |
| JULY/AUG/SEPT         | 9             | 2         | 5             | JULY/AUG/SEPT         | 310                       | 521                     | 566                                                |  |
| OCT/NOV/DEC           | 7             | 1         | 1             | OCT/NOV/DEC           | 255                       | 83                      | 499                                                |  |
| JAN/FEB/MAR           | 5             | 0         | 0             | JAN/FEB/MAR           | 195                       | 0                       | 0                                                  |  |
| APR/MAY/JUNE          | 6             | 0         | 0             | APR/MAY/JUNE          | 150                       | 0                       | 0                                                  |  |