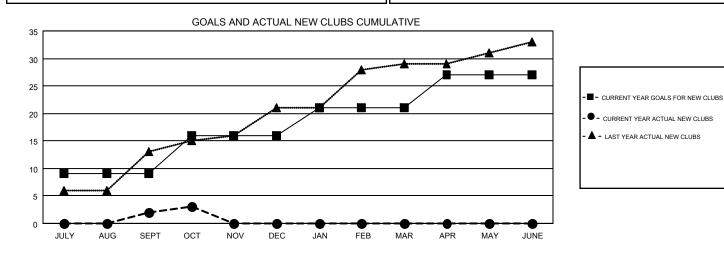

## GMT CA 6

|                       | Club          | s         |               | Members               |                           |                         |                                                    |  |
|-----------------------|---------------|-----------|---------------|-----------------------|---------------------------|-------------------------|----------------------------------------------------|--|
| RESULTS FOR 2019-2020 |               |           |               | RESULTS FOR 2019-2020 |                           |                         |                                                    |  |
| QUARTER               | NEW CLUB GOAL | NEW CLUBS | DROPPED CLUBS | QUARTER               | MEMBER GROWTH NET<br>GOAL | MEMBER GROWTH<br>ACTUAL | DROPPED<br>MEMBERS ACTUAL<br>(including transfers) |  |
| JULY/AUG/SEPT         | 9             | 2         | 5             | JULY/AUG/SEPT         | 310                       | 521                     | 566                                                |  |
| OCT/NOV/DEC           | 7             | 1         | 1             | OCT/NOV/DEC           | 255                       | 83                      | 499                                                |  |
| JAN/FEB/MAR           | 5             | 0         | 0             | JAN/FEB/MAR           | 195                       | 0                       | 0                                                  |  |
| APR/MAY/JUNE          | 6             | 0         | 0             | APR/MAY/JUNE          | 150                       | 0                       | 0                                                  |  |